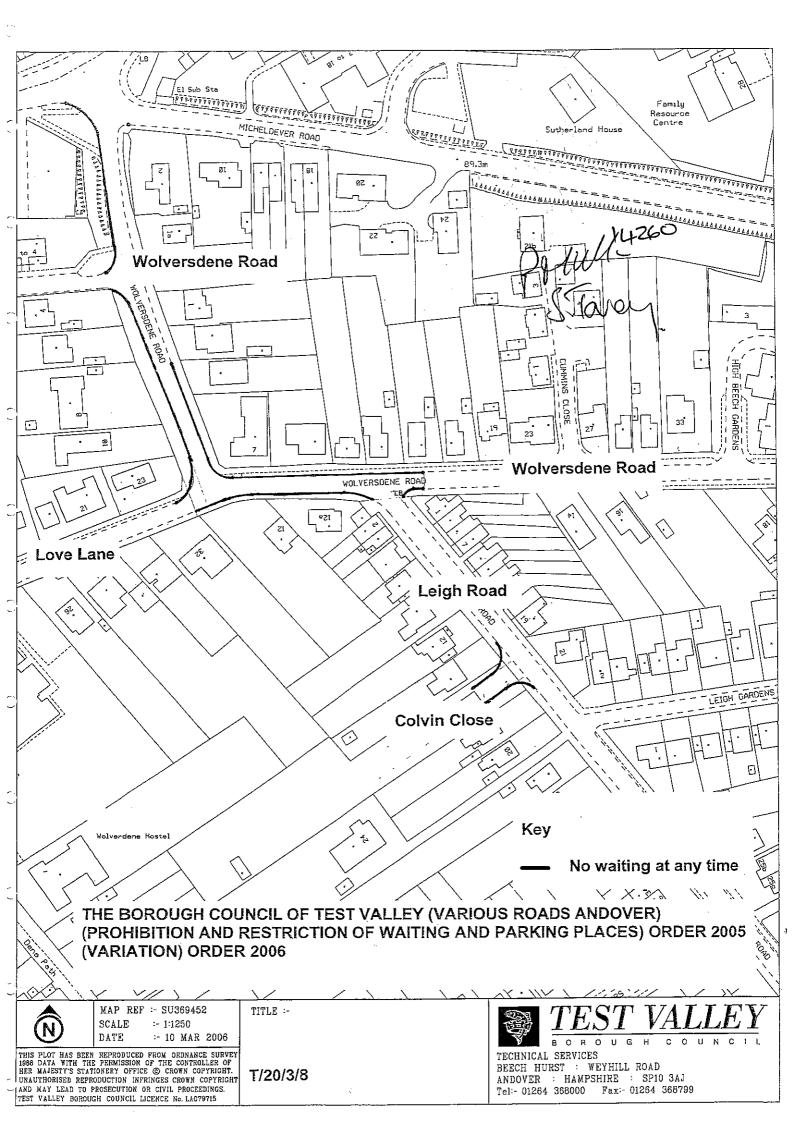

## **SCHEDULE 1**

| Delete the following road name, side and extent from schedule 1: |       |                                                                                                                              |  |  |
|------------------------------------------------------------------|-------|------------------------------------------------------------------------------------------------------------------------------|--|--|
| Road Name                                                        | Side  | Extent                                                                                                                       |  |  |
| Belle Vue                                                        | Both  | From a point at its junction with Belmont Road to a point 10                                                                 |  |  |
| Road                                                             |       | metres south                                                                                                                 |  |  |
| Colvin Close                                                     | Both  | From a point at its junction with Leigh Road to a point 15 metres west                                                       |  |  |
| Love Lane                                                        | Both  | From a point at its junction with Wolversdene Road to a point 10 metres west                                                 |  |  |
| Love Lane                                                        | North | From a point 65 metres east of its junction with Heath Vale to a point 118 metres west of its junction with Wolversdene Road |  |  |
| South View<br>Gardens                                            | Both  | From a point at its junction with Love Lane to a point 10 metres southeast                                                   |  |  |
| Wolversdene                                                      | East  | From a point 22 metres north of a line coincident with the                                                                   |  |  |
| Road                                                             |       | southern property boundary of 7 Wolversdene Road to a point 82                                                               |  |  |
|                                                                  |       | metres north of its junction with Micheldever Road                                                                           |  |  |
| Wolversdene                                                      | Both  | From a point 15 metres north of its junction with Love Lane to a                                                             |  |  |
| Road                                                             |       | point 10 metres west of its junction with Leigh Road                                                                         |  |  |
| Wolvesrdene                                                      | West  | From a point at its junction with C23 London Road to a point 15                                                              |  |  |
| Road                                                             |       | metres north of its junction with Love Lane                                                                                  |  |  |

| Delete the following road name, side and extent from schedule 3: |      |                                                                                                                                                                               |  |  |
|------------------------------------------------------------------|------|-------------------------------------------------------------------------------------------------------------------------------------------------------------------------------|--|--|
| Road Name                                                        | Side | Extent                                                                                                                                                                        |  |  |
| Wolversdene<br>Road                                              | East | From a point 12 metres north of a line co-incident with the southern property boundary of 7 Wolversdene Road to a point 98 metres south of its junction with Micheldever Road |  |  |

## **SCHEDULE 2**

| Add the following road name, side and extent to schedule 1: |       |                                                                                                                              |  |  |
|-------------------------------------------------------------|-------|------------------------------------------------------------------------------------------------------------------------------|--|--|
| Road Name                                                   | Side  | Extent                                                                                                                       |  |  |
| Belle Vue<br>Road                                           | Both  | From a point at its junction with Belmont Road to a point 13 metres south                                                    |  |  |
| Colvin Close                                                | Both  | From a point at its junction with Leigh Road to a point 16 metres west                                                       |  |  |
| South View<br>Gardens                                       | Both  | From a point at its junction with Love Lane to a point 30 metres southeast                                                   |  |  |
| Love Lane                                                   | North | From a point at its junction with Wolversdene Road to a point 33 metres west                                                 |  |  |
| Love Lane                                                   | North | From a point 65 metres east of its junction with Heath Vale to a point 99 metres west of its junction with Wolversdene Road  |  |  |
| Love Lane                                                   | North | From a point 130 metres east of its junction with Heath Vale to a point 46 metres west of its junction with Wolversdene Road |  |  |
| Love Lane                                                   | South | From a point 75 metres east of its junction with South View Gardens to its junction with Wolversdene Road                    |  |  |
| Wolversdene<br>Road                                         | Both  | From a point 82 metres south of its junction with Micheldever Road to a point 10 metres east of its junction with Leigh Road |  |  |
| Wolversdene<br>Road                                         | West  | From a point at its junction with C23 London Road to a point 44 metres north of its junction with Love Lane                  |  |  |

| Add the following road name, side and extent to schedule 3: |       |                                                                                                                              |  |  |
|-------------------------------------------------------------|-------|------------------------------------------------------------------------------------------------------------------------------|--|--|
| Road Name                                                   | Side  | Extent                                                                                                                       |  |  |
| Love Lane                                                   | North | From a point 33 metres west of its junction with Wolversdene Road to a point 172 metres east of its junction with Heath Vale |  |  |
| Love Lane                                                   | North | From a point 88 metres west of its junction with Wolversdene Road to a point 119 metres east of its junction with Heath Vale |  |  |