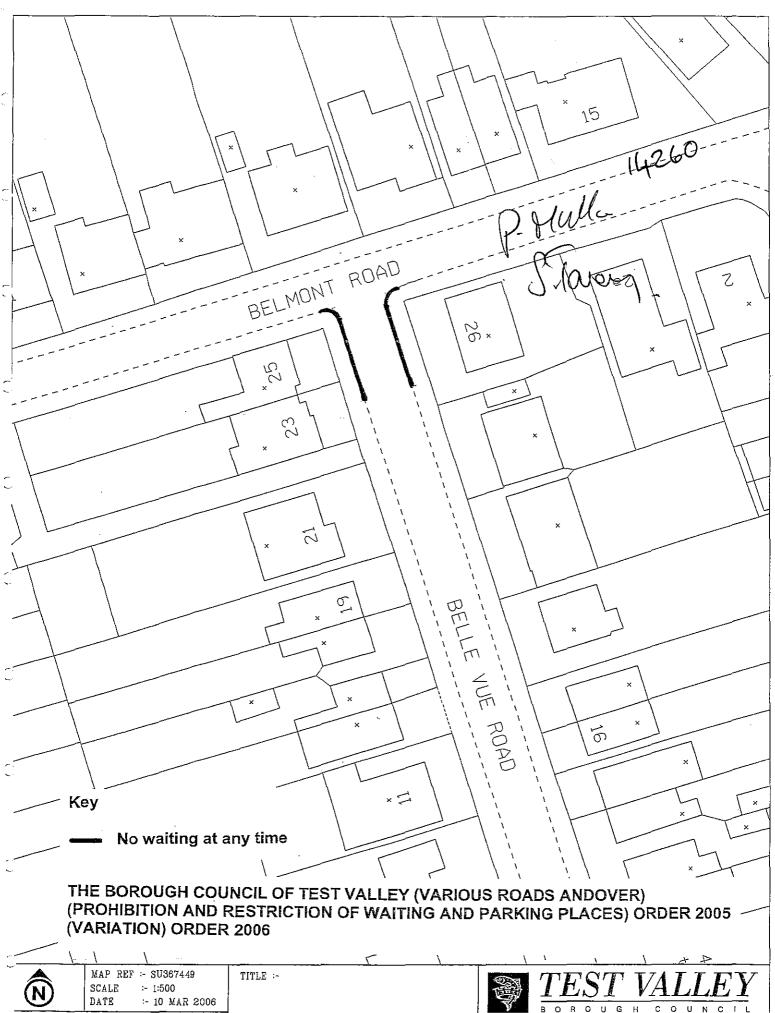

## **SCHEDULE 1**

| Delete the following road name, side and extent from schedule 1: |       |                                                                                                                              |  |  |
|------------------------------------------------------------------|-------|------------------------------------------------------------------------------------------------------------------------------|--|--|
| Road Name                                                        | Side  | Extent                                                                                                                       |  |  |
| Belle Vue                                                        | Both  | From a point at its junction with Belmont Road to a point 10                                                                 |  |  |
| Road                                                             |       | metres south                                                                                                                 |  |  |
| Colvin Close                                                     | Both  | From a point at its junction with Leigh Road to a point 15 metres west                                                       |  |  |
| Love Lane                                                        | Both  | From a point at its junction with Wolversdene Road to a point 10 metres west                                                 |  |  |
| Love Lane                                                        | North | From a point 65 metres east of its junction with Heath Vale to a point 118 metres west of its junction with Wolversdene Road |  |  |
| South View<br>Gardens                                            | Both  | From a point at its junction with Love Lane to a point 10 metres southeast                                                   |  |  |
| Wolversdene                                                      | East  | From a point 22 metres north of a line coincident with the                                                                   |  |  |
| Road                                                             |       | southern property boundary of 7 Wolversdene Road to a point 82                                                               |  |  |
|                                                                  |       | metres north of its junction with Micheldever Road                                                                           |  |  |
| Wolversdene                                                      | Both  | From a point 15 metres north of its junction with Love Lane to a                                                             |  |  |
| Road                                                             |       | point 10 metres west of its junction with Leigh Road                                                                         |  |  |
| Wolvesrdene                                                      | West  | From a point at its junction with C23 London Road to a point 15                                                              |  |  |
| Road                                                             |       | metres north of its junction with Love Lane                                                                                  |  |  |

## **SCHEDULE 2**

| Add the following road name, side and extent to schedule 1: |       |                                                                                                                              |  |  |
|-------------------------------------------------------------|-------|------------------------------------------------------------------------------------------------------------------------------|--|--|
| Road Name                                                   | Side  | Extent                                                                                                                       |  |  |
| Belle Vue<br>Road                                           | Both  | From a point at its junction with Belmont Road to a point 13 metres south                                                    |  |  |
| Colvin Close                                                | Both  | From a point at its junction with Leigh Road to a point 16 metres west                                                       |  |  |
| South View<br>Gardens                                       | Both  | From a point at its junction with Love Lane to a point 30 metres southeast                                                   |  |  |
| Love Lane                                                   | North | From a point at its junction with Wolversdene Road to a point 33 metres west                                                 |  |  |
| Love Lane                                                   | North | From a point 65 metres east of its junction with Heath Vale to a point 99 metres west of its junction with Wolversdene Road  |  |  |
| Love Lane                                                   | North | From a point 130 metres east of its junction with Heath Vale to a point 46 metres west of its junction with Wolversdene Road |  |  |
| Love Lane                                                   | South | From a point 75 metres east of its junction with South View Gardens to its junction with Wolversdene Road                    |  |  |
| Wolversdene<br>Road                                         | Both  | From a point 82 metres south of its junction with Micheldever Road to a point 10 metres east of its junction with Leigh Road |  |  |
| Wolversdene<br>Road                                         | West  | From a point at its junction with C23 London Road to a point 44 metres north of its junction with Love Lane                  |  |  |